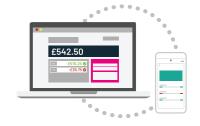

## Protect your profits.

Fewer miskeying mistakes means our integrated customers reduced written-off revenue figures.

### Cash up quicker.

Now you can free up a third of the time you'd normally spend cashing-up – with takings that automatically add up at the end of the day.