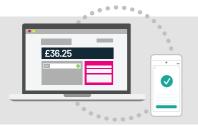

#### Serve customers faster.

With your card machine and Autopart working in perfect harmony, there's no need to enter payment amounts twice.

#### Pay at Counter

Pay at Counter is great for businesses that takes payments at the till. The amount is automatically pushed from your Autopart system to your card machine, so you can serve more customers faster.