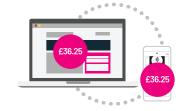

#### Serve customers faster.

With your card machine and Autopart working in perfect harmony, there's no need to enter payment amounts twice.

#### Pay at Counter

Pay at Counter is great for businesses that takes payments at the till. The amount is automatically pushed from your Autopart system to your card machine, so you can serve more customers faster.